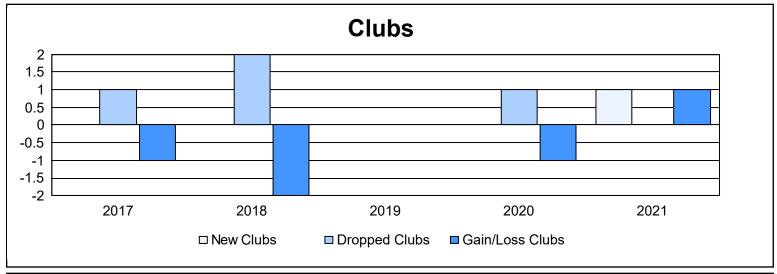

District 110AN As of June 2021 Cumulative

| Year      | New<br>Clubs | Dropped<br>Clubs | Gain/<br>Loss<br>Clubs | New<br>Members | Charter<br>Members | Reinstate<br>Members | Transfer<br>Members | Total<br>Member<br>Added | Total<br>Members<br>Dropped | Gain/<br>Loss<br>Members |
|-----------|--------------|------------------|------------------------|----------------|--------------------|----------------------|---------------------|--------------------------|-----------------------------|--------------------------|
| 2016-2017 | 0            | 1                | -1                     | 102            | 1                  | 6                    | 16                  | 125                      | 140                         | -15                      |
| 2017-2018 | 0            | 2                | -2                     | 72             | 1                  | 18                   | 3                   | 94                       | 156                         | -62                      |
| 2018-2019 | 0            | 0                | 0                      | 61             | 0                  | 11                   | 4                   | 76                       | 172                         | -96                      |
| 2019-2020 | 0            | 1                | -1                     | 104            | 0                  | 6                    | 2                   | 112                      | 139                         | -27                      |
| 2020-2021 | 1            | 0                | 1                      | 44             | 46                 | 9                    | 8                   | 107                      | 202                         | -95                      |
| Average   | 0            | 1                | -1                     | 77             | 10                 | 10                   | 7                   | 103                      | 162                         | -59                      |