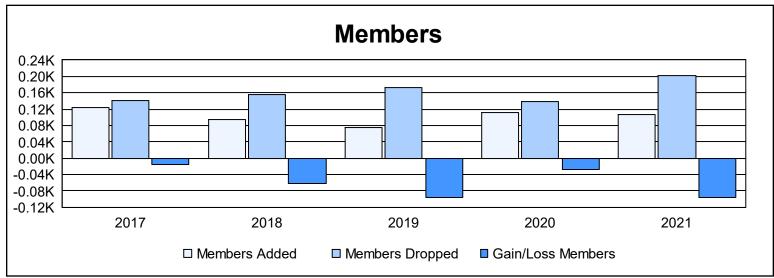

District 110AN As of June 2021 Cumulative

| Year      | New<br>Clubs | Dropped<br>Clubs | Gain/<br>Loss<br>Clubs | New<br>Members | Charter<br>Members | Reinstate<br>Members | Transfer<br>Members | Total<br>Member<br>Added | Total<br>Members<br>Dropped | Gain/<br>Loss<br>Members |
|-----------|--------------|------------------|------------------------|----------------|--------------------|----------------------|---------------------|--------------------------|-----------------------------|--------------------------|
| 2016-2017 | 0            | 1                | -1                     | 102            | 1                  | 6                    | 16                  | 125                      | 140                         | -15                      |
| 2017-2018 | 0            | 2                | -2                     | 72             | 1                  | 18                   | 3                   | 94                       | 156                         | -62                      |
| 2018-2019 | 0            | 0                | 0                      | 61             | 0                  | 11                   | 4                   | 76                       | 172                         | -96                      |
| 2019-2020 | 0            | 1                | -1                     | 104            | 0                  | 6                    | 2                   | 112                      | 139                         | -27                      |
| 2020-2021 | 1            | 0                | 1                      | 44             | 46                 | 9                    | 8                   | 107                      | 202                         | -95                      |
| Average   | 0            | 1                | -1                     | 77             | 10                 | 10                   | 7                   | 103                      | 162                         | -59                      |